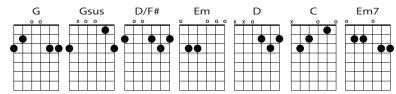

## LORD, I NEED YOU (G) METER: 4/4, TEMPO: 74

CCLI# 5925687 | v.1.5

Christy Nockels, Daniel Carson, Jesse Reeves, Kristian Stanfill, Matt Maher

## Intro: G | Gsus | G I/VI/CI/I/VI/CI/BI/Cx2/I

G Gsus G

VERSE I: LORD I COME I CONFESS

**D/F# Em D C** BOWING HERE I FIND MY REST

**G Gsus G** WITHOUT YOU I FALL APART

G D/F# C
YOU'RE THE ONE THAT GUIDES MY HEART (8 COUNT)

G C G D/F#
CHORUS I: LORD I NEED YOU OH I NEED YOU

Em C G D EVERY HOUR I NEED YOU

**G/B C G/D C/E** MY ONE DEFENSE MY RIGHTEOUSNESS

**G/D D G** OH GOD HOW I NEED YOU

G Gsus G

VERSE II: WHERE SIN RUNS DEEP YOUR GRACE IS MORE

D/F# Em D C

WHERE GRACE IS FOUND IS WHERE YOU ARE

G C G
AND WHERE YOU ARE LORD I AM FREE

Dsus D C

HOLINESS - - IS CHRIST IN ME (8 COUNT)

C G/B Dsus Em7
BRIDGE I: SO TEACH MY SONG TO RISE TO YOU

Em7 G/B C2

WHEN TEMPTATION COMES MY WAY

C G/B Dsus Em7

AND WHEN I CANNOT STAND I'LL FALL ON YOU

C Dsus G
JESUS YOU'RE MY HOPE AND STAY