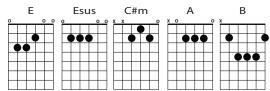

## LET THE PRAISES RING (E) METER:4/4, TEMPO:125

CCLI#3685747 | v.1.4 Lincoln Brewster

## Intro: E | E/B | E | E/B | Esus | E I/VI/CI/CII/I/VII/CI/CII/I/CI/O

E Esus E Esus

VERSE I: OH LORD MY GOD IN YOU I PUT MY TRUST
OH LORD MY GOD IN YOU I PUT MY HOPE
OH LORD MY GOD IN YOU I PUT MY TRUST
OH LORD MY GOD IN YOU I PUT MY HOPE

C#m A E Esus E

CHORUS I: IN YOU... IN YOU I FIND MY PEACE

C#m A E Esus E

IN YOU... IN YOU I FIND MY STRENGTH

C#m A E Esus E

IN YOU... I LIVE AND MOVE AND BREATHE

## C#m

CHORUS II: LET EVERYTHING I SAY AND DO

В

BE FOUNDED BY MY FAITH IN YOU

Α

В

I LIFT UP HOLY HANDS AND SING

Ε