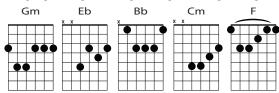

## OUR GOD (Gm) METER:4/4, TEMPO: 100

CCLI# 5677416 | v.1.5 Chris Tomlin, Jesse Reeves, Jonas Myrin, Matt Redman

## Intro: Gm | Eb | Bb | F Ix2/VI/VII/CI/I/VII/CIx2/Ix2/BIx2/BII/CIx2/BIx2/BII

Gm Eb Bb VERSE I: WATER YOU TURNED INTO WINE

Gm Eb Bb
OPENED THE EYES OF THE BLIND
Cm

THERE'S NO ONE LIKE YOU

F

NONE LIKE YOU

Gm Eb Bb