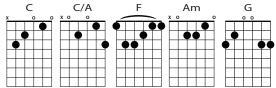

## THANK YOU (C) METER: 4/4, TEMPO: 76

CCLI# 5637487 | v.1.6 Ben Fielding Reuben Morgan

## Intro: C | C/A | F | C I/VI/CI/VII/CII/BI/CII/BIx2/O

VERSE I: THANK YOU FOR YOUR KINDNESS

C/A

THANK YOU FOR YOUR MERCY

F

THANK YOU FOR THE CROSS

C

THANK YOU FOR THE PRICE YOU PAID