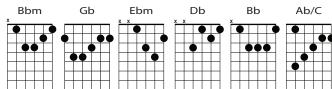

## NOEL (Bbm) METER: 4/4, TEMPO: 96

CCLI# 7050419 | v.1.2 Chris Tomlin Ed Cash Matt Redman

## Intro: Bbm I/VI/CI/VII/CI/Ins/CI

**Bbm** 

**VERSE I:** LOVE INCARNATE, LOVE DIVINE

Bbm

STAR AND ANGELS GAVE THE SIGN

Bbm

BOW TO BABE ON BENDED KNEE

Bbm